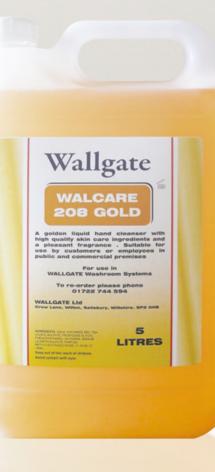

# HAND SOAP & CLEANING MATERIALS

The Walcare range offers a low cost option through to a more specialised version for at risk users. Available in 2.5 or 5 litre containers, all are formulated to provide a continuous trouble free operation. When used in our Thrii hand wash dryer units our soap can be dispensed as liquid or foam.