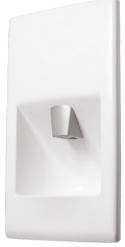

## WALLGATE THRII® HAND WASH DRYERS

# The Thrii is the next generation all-in-one hand wash dryer unit that gives you complete control in the washroom.

It combines an attractive design with features that offer significant advantages over traditional washroom solutions. State-of-the-art technology

- Dispenses the soap as either liquid or foam
- 3-dryer speed settings
- Uses less than 0.3 litres of water per cycle
- Less than 0.02kWh electrical power per cycle
- Rapid wash cycle completed in 30 seconds

and simple to use controls allow you to customise the Thrii to suit your specific requirements.

- ON YOUR RUNNING COSTS
- Optional intelligent instantaneous water heater
- Front or rear service access
- Solid surface or stainless steel fascias
- Fascia and door made as one piece for effective cleaning
- Option to order Thrii 'engine' without fascia for bespoke fitting
- Disabled compliant options