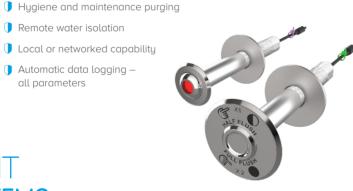

## INTELLIGENT WATER CONTROLS

specialist range of sanitaryware,

they can also be supplied as

the benefits of a well-managed

control system when used with

existing sanitaryware.

Remote water isolation

Automatic data logging all parameters

a standalone system to give

patient and the prevention of waterborne infection.

We also offer a range with pneumatic

or mechanical activation

The electronics can be networked to a central control point for remote operation or operate as independent devices.

While our controls are designed to integrate seamlessly with our

- Automatic timed flow
- Automatic lockouts
- Fully programmable
- Operates up to 8 outlets
- Fully plug and play
- Low voltage, Infrared or Piezo activation

In addition to the above, a range with pneumatic activation is available.

Low voltage, infrared or Piezo activation
Hygiene and maintenance purging
Remote water, power and light isolation
Local or networked capability

🌗 Automatic data logging – all parameters