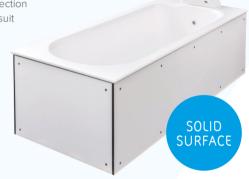

## SAFE, RELIABLE SHOWERS & BATHS

#### We produce a range of anti-ligature shower heads and solid surface baths for use in the secure healthcare environments.

The water activation and flow is via anti-liaature Piezo buttons or infrared sensors and integral water outlets, all managed by our WDC range of

controllers. There is a selection of bath panel options to suit any configuration.