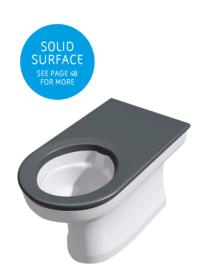

# EXTREMELY ROBUST WC PANS

Our range of WC pans are made of highly damage-resistant, high grade solid surface material.

All models are of domestic appearance to assist in normalising the environment and where necessary they are anti-ligature in design. The AST models have a permanently bonded non-movable, anti-ligature solid surface seat. With dual flush approval, our range of WCs are compatible with a wide range of flushing methods.

#### FEATURES AND BENEFITS

- 🚺 Anti-ligature
- Normalising environment
- Highly damage-resistant
- Improved hygiene
- 🚺 Highly robust
- Easily re-finished to
- retain appearance
- Contrasting seat colours

#### Range of activation and control options

- Disabled compliant options
- Approved for low flush volumes
- Hinged or fixed seat options
- Range of colours
- Floor standing or wall hung options