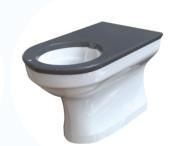

#### ROBUST, RELIABLE, LONG-LASTING WC PANS

Featured model: antivandal solid surface back-to-wall WC pan with integral solid surface seat

#### Hinged or fixed seat options

- Disabled compliant options
- Approved for low flush volumes
- Available in a range of colours
- Floor standing and wall hung pan options

*Featured model:* vandal-resistant solid surface back to wall WC pan with integral solid surface seat