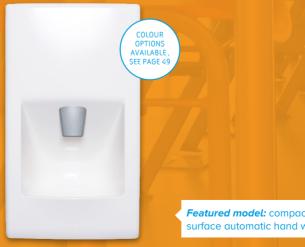

#### HAND WASH DRYERS THAT SAVE MONEY AND IMPROVE FOOTFALL

Featured model: compact solid surface automatic hand wash druer

SURFACE SEE PAGE 4

\$ THRII HAND WASH

DRYFRS A HIT AT **BOHUNT SCHOOL** 

Bohunt Secondary School installed eight black solid surface Wallgate Thriis in a new toilet block, bringing the total within the school to 34 units across seven toilet blocks.