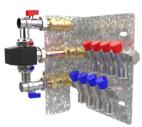

## HIGHLY EFFICIENT FLUSHING SYSTEMS & WATER CONTROLS

#### We offer a wide selection of WC and urinal flush options for use with our range of sanitaryware.

These include mechanical, pneumatic or electronic cistern activation and electronic or pneumatic direct flush.

#### We also provide a comprehensive range of electronic water management controls specifically developed for commercial environments.

Designed to assist with the management of waterborne infection, the electronic controllers incorporate features such as hygiene flush and data logging.

- Easy to install
- Very cost effective
- Low voltage activation
- Highly energy and water efficient
- Individual outlet or global setting capability
- Hugiene purge cycle

While our controls are designed to integrate seamlessly with our specialist range of sanitaryware, they can also be supplied as a standalone system to give the

Operates up to 8 valves

benefits of a well-managed

- Independent control of multiple outlets
- Easily programmable
- Prevents flooding and other abuse
- Piezo and/or infrared activation capable

control system when used with

Our electronic controller range has

the ability to manage your entire

alternative sanitaryware.

water services.