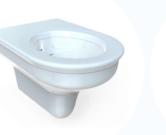

# EXTREMELY ROBUST WC PANS

Our range of WC pans are made of highly damage-resistant, high grade solid surface material.

All models are of domestic appearance to assist in normalising the environment and where necessary they are anti-ligature in design. The AST models have a permanently bonded non-movable, anti-ligature solid surface seat. With dual flush approval, our range of WCs are compatible with a wide range of flushing methods.

#### FEATURES AND BENEFITS

- 🚺 Anti-ligature
- Normalising environment
- Highly damage-resistant
- Improved hygiene
- 🚺 Highly robust
- Easily re-finished to
- retain appearance
- Contrasting seat colours

#### Range of activation and control options

- Disabled compliant options
- Approved for low flush volumes
- Hinged or fixed seat options
- Range of colours
- Floor standing or wall hung options