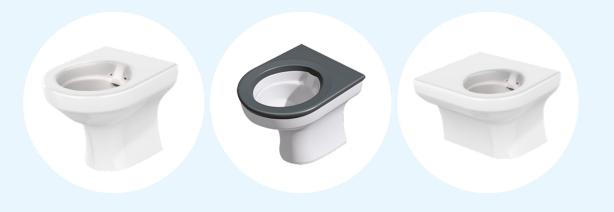

## EXTREMELY ROBUST WC PANS & URINALS

# Our range of WC pans are made of highly damage-resistant, high grade solid surface material.

All models are of domestic appearance. The ST models have a permanently bonded, non-movable, solid surface seat. With approval

FEATURES AND BENEFITS

Highly vandal-resistant

Contrasting seat colours

Range of activation and

control options

Improved hygiene

Proven 25+ years life

for dual flush, our WC pans are compatible with a wide range of flushing methods.

#### Hinged or fixed seat options

- Disabled compliant options
- Approved for low flush volumes
- Available in a range of colours
- Floor standing and wall hung pan options

*Featured model:* vandal-resistant solid surface back to wall WC pan with integral solid surface seat

# EXTREMELY ROBUST WC PANS

Our range of WC pans are made of highly damage-resistant, high grade solid surface material.

All models are of domestic appearance to assist in normalising the environment and where necessary they are anti-ligature in design. The AST models have a permanently bonded non-movable, anti-ligature solid surface seat. With dual flush approval, our range of WCs are compatible with a wide range of flushing methods.

#### FEATURES AND BENEFITS

- 🚺 Anti-ligature
- Normalising environment
- Highly damage-resistant
- Improved hygiene
- 🚺 Highly robust
- Easily re-finished to
- retain appearance
- Contrasting seat colours

#### Range of activation and control options

- Disabled compliant options
- Approved for low flush volumes
- Hinged or fixed seat options
- Range of colours
- Floor standing or wall hung options