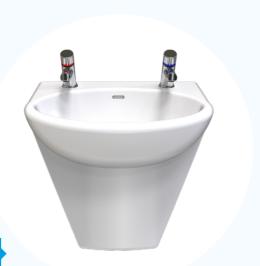

#### ROBUST, RELIABLE, LONG-LASTING BASINS

*Featured model:* anti-ligature solid surface wash basin