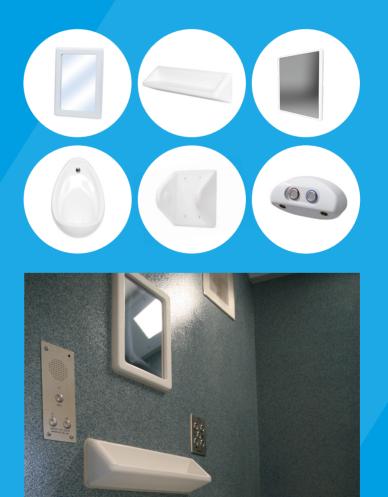

## COMMERCIAL WASHROOM **ACCESSORIES**

We provide a range of communal washroom accessories to complement our main sanitaryware items including taps, drinking fountains, hand rails, robust shelves, mirrors and toilet roll holders, all of which are made to the exact same highly robust standards.

#### POPULAR ACCESSORIES

Our accessories have been specifically developed to complement our core range of sanitaryware products, providing you with a fully integrated washroom.

#### The range includes:

Shelves Mirrors Grab rails Toilet roll holders Taps Thermostatic mixing valves Nappy chutes Drinking fountains Tissue dispensers Hand dryers

FIND MORE ACCESSORIES ONLINE