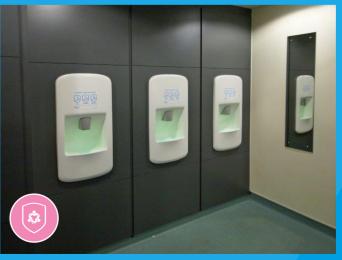

## WALLGATE THRII® HAND WASH DRYERS

# The Thrii is the next generation all-in-one hand wash dryer unit that gives you complete control in the washroom.

It combines an attractive design with features that offer significant advantages over traditional washroom solutions. State-of-the-art technology

- Dispenses the soap as either liquid or foam
- 3-dryer speed settings
- Uses less than 0.3 litres of water per cycle
- Less than 0.02kWh electrical power per cycle
- Rapid wash cycle completed in 30 seconds

and simple to use controls allow you to customise the Thrii to suit your specific requirements.

- ON YOUR RUNNING COSTS
- Optional intelligent instantaneous water heater
- Front or rear service access
- Solid surface or stainless steel fascias
- Fascia and door made as one piece for effective cleaning
- Option to order Thrii 'engine' without fascia for bespoke fitting
- Disabled compliant options