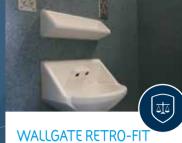

#### WALLGATE RETRO-FIT SANITARY WARE FITTED AT HMP LOWDHAM GRANGE

HMP Lowdham Grange, situated in Nottingham, has undertaken two extensions over the past decade. Operated by private service provider Serco Group, it was built in 1998 as the third prison in the private sector to hold 500 male prisoners.

Serco required a bespoke solution that resulted in retro-fit basins, shower controllers and WC pans being installed in place of the original damaged porcelain products. These retro-fit basins provided a long lasting solution in high security environments.