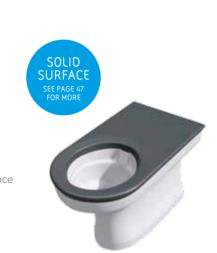

#### ROBUST, RELIABLE, LONG-LASTING WC PANS

Featured model: antivandal solid surface back-to-wall WC pan with integral solid surface seat

ROBUST, RELIABLE, LONG-LASTING WC PANS

Featured model: anti-vandal solid surface back-to-wall WC pan with integral solid surface seat

HAND WASH DRYERS THAT SAVE MONEY AND IMPROVE FOOTFALL

4

COLOURS

SEE PAGE 47