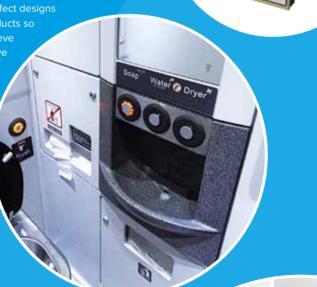

### WALLGATE THRII® HAND WASH DRYERS

### The Thrii is the next generation all-in-one hand wash dryer unit that gives you complete control in the washroom.

It combines an attractive design with features that offer significant advantages over traditional washroom solutions. State-of-the-art technology

- Dispenses the soap as either liquid or foam
- 3-dryer speed settings
- Uses less than 0.3 litres of water per cycle
- Less than 0.02kWh electrical power per cycle
- Rapid wash cycle completed in 30 seconds

and simple to use controls allow you to customise the Thrii to suit your specific requirements.

- Optional intelligent instantaneous water heater
- Front or rear service access
- Solid surface or stainless steel fascias
- Fascia and door made as one piece for effective cleaning
- Option to order Thrii 'engine' without fascia for bespoke fitting