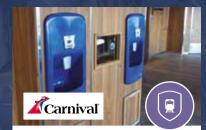

#### WALLGATE SUPPLIES NEW CARNIVAL VESSELS

Following on from our initial success; supplying the Carnival Freedom Cruise Ship, Wallgate has now delivered hand washing facilities to several vessels in the Carnival fleet. The Thrii Marine was primarily chosen as a hand wash solution for customers using on-board restaurant facilities and has since been very well received.

The Thrii Marine was developed with Carnival Cruise Line using their corporate colours and is capable of withstanding the onslaught of marine environments. Wallgate has now supplied units to the Carnival Spirit, Carnival Liberty, Carnival Triumph, Carnival Conquest Carnival Glory, Carnival Imagination and Carnival Breeze.

Phil Thorne, Commercial Manager said: "This has been an exciting opportunity for us to work with Carnival Cruise Line. Making a product that can withstand such a harsh maritime environment whilst also meeting the needs of the customer and users really does show Wallgate's capabilities as a problem solver."

Recently Wallgate has delivered a new stainless steel version of the hand washing facilities to Carnival Cruise Line for their brand new ship the Carnival Vista. The vessel is 1062 feet long and can hold up to 3934 guests, making it the largest ship in the Carnival fleet. The Thrii Marine has been approved for use in the USA market.