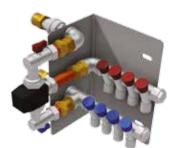

### HIGHLY EFFICIENT FLUSHING SYSTEMS & WATER CONTROLS

#### We offer a wide selection of WC and urinal flush options for use with our range of sanitaryware.

These include mechanical, pneumatic or electronic cistern activation and electronic or pneumatic direct flush.

Our range of flush options have been designed and developed to

- Low cost of installation
- Low maintenance costs
- Highly water efficient
- Minimal service duct space required

not only save cost and space, but to encourage good hygiene too. Manufactured to high standards and approved for low flush volumes.

Operates up to 8 valves

standalone system to give the

benefits of a well-managed

- Independent control of multiple outlets
- Easily programmable
- Prevents flooding and other abuse
- Piezo and/or infrared activation capable

We offer an electronic controller range which has the ability to manage your entire water services.