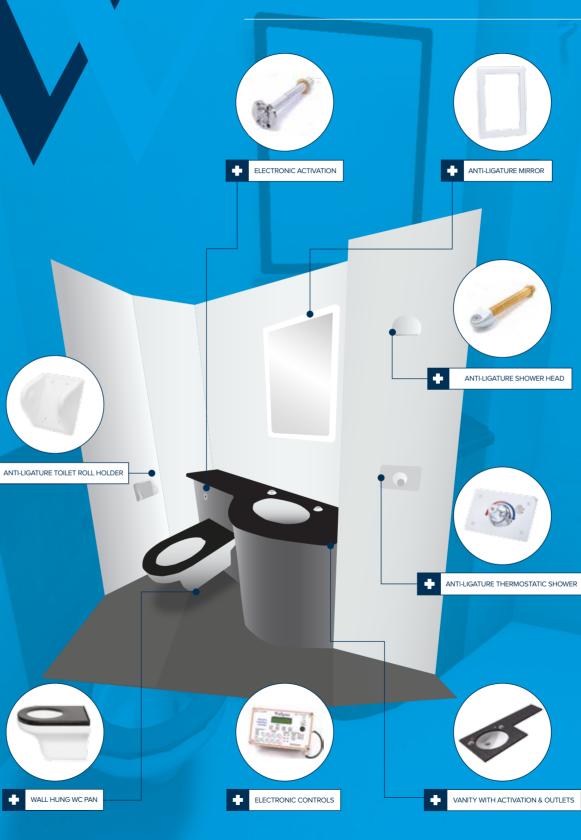

## **O** ANTI-LIGATURE

Recently we have become aware that there is some inconsistency in the market as to the exact meaning of 'anti-ligature'. Where we use this phrase in connection with our products it means that we have designed and tested the product in order to reduce any risk of that product being used as a ligature attachment point.