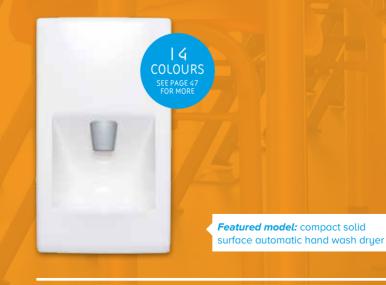

ROBUST, RELIABLE, LONG-LASTING WC PANS

Featured model: anti-vandal solid surface back-to-wall WC pan with integral solid surface seat

HAND WASH DRYERS THAT SAVE MONEY AND IMPROVE FOOTFALL

4

COLOURS

SEE PAGE 47

SOLID SURFACE SEE PAGE 47 FOR MORE

> Featured model: solid surface and stainless steel automatic hand wash dryers