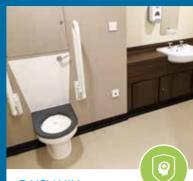

#### WALLGATE RETRO-FIT SANITARY WARE FITTED AT HMP LOWDHAM GRANGE

HMP Lowdham Grange, situated in Nottingham, has undertaken two extensions over the past decade. Operated by private service provider Serco Group, it was built in 1998 as the third prison in the private sector to hold 500 male prisoners.

Serco required a bespoke solution that resulted in retro-fit basins, shower controllers and WC pans being installed in place of the original damaged porcelain products. These retro-fit basins provided a long lasting solution in high security environments.