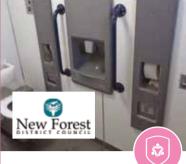

#### WALLGATE HELPS IMPROVE PUBLIC CONVENIENCES IN THE NEW FOREST

The Barton Court project was highlighted as part of a three year refit programme to improve public conveniences in the New Forest region. With a strong focus on maximising water and energy efficiency and a previous successful working relationship with Wallgate, it was an obvious choice for New Forest District Council to appoint Wallgate again to carry out the supply and installation work to these washrooms.

Stewart Phillips, Senior Street Scene Supervisor at New Forest District Council commented on the products used during the refit: "We used the Thrii hand wash unit and multi-unit flush pack. The Thrii hand wash dryer was our first choice – it is robust, durable and resistant to the coastal environment and salt atmosphere which was ideal for his project.

"The Wallgate team also developed a combined paper dispenser and bin holder to meet the original requirements for improving the overall efficiency of the building. Wallgate products always allow us to meet the project requirements, whether it is a simple or challenging scenario."