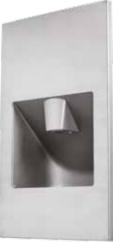

### WALLGATE THRII® HAND WASH DRYERS

### The Thrii is the next generation all-in-one hand wash dryer unit that gives you complete control in the washroom.

It combines an attractive design with features that offer significant advantages over traditional washroom solutions. State-of-the-art technology

- Dispenses the soap as either liquid or foam
- 3-dryer speed settings
- Uses less than 0.3 litres of water per cycle
- Less than 0.02kWh electrical power per cycle
- Rapid wash cycle completed in 30 seconds

and simple to use controls allow you to customise the Thrii to suit your specific requirements.

- Optional intelligent instantaneous water heater
- Front or rear service access
- Solid surface or stainless steel fascias
- Fascia and door made as one piece for effective cleaning
- Option to order Thrii 'engine' without fascia for bespoke fitting