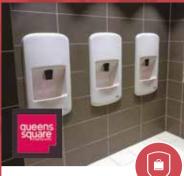

#### THRII PART OF NEW LOOK AT QUEEN'S SQUARE SHOPPING CENTRE

Following a major refurbishment, the Queen's Square Shopping Centre reopened its public washrooms with Wallgate's Thrii hand wash facilities proving very popular.

Shopping malls rely heavily on feedback from their customers. Aaron Powell, the Centre's Operations Manager commented that: "Twelve months on from re-opening the public conveniences to our customers our satisfaction with the Wallgate products is still very high – and our customers think so too!

"Using Wallgate Thriis within the public toilets has provided the business with a measurable improvement in performance within this area, leading to cost savings in reduced water consumption, M&E costs, and consumables."

Wallgate's Commercial Manager, Phil Thorne was pleased but not surprised at the Centre customers' feedback: "These energy and water saving Thriis offer a very clean and hygienic solution for busy washrooms and we have found one of the key features of any successful shopping mall is offering their shoppers clean, attractive washrooms."