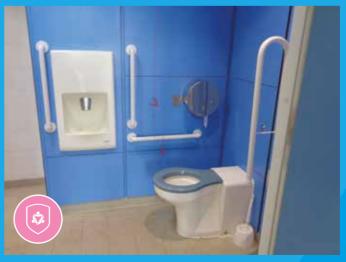

# ROBUST. INNOVATIVE HEALTHCARE WASHROOMS

The Redwoods Ce

## WALLGATE, THE IDEAL CHOICE FOR HEALTHCARE

Working closely with the NHS and private care providers, we have developed the ideal range of sanitaryware products suitable for all mental healthcare applications from low risk environments to high security forensic healthcare.

These products are designed to be normal in appearance, highly damage-resistant and anti-ligature. What's more, our intelligent water controls help manage the behaviour of the service user and deliver efficient water and energy use. They help prevent infection, providing your buildings with safer and cost effective washrooms for years to come.