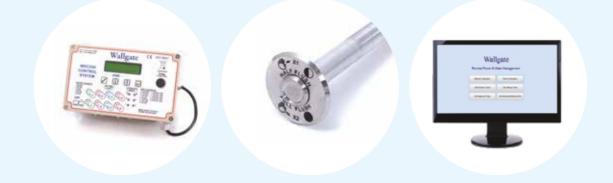

### INTELLIGENT WATER CONTROLS

We provide a comprehensive range of electronic water management controls specifically developed for the secure healthcare environment. The range has been designed to assist with the management of the patient and the prevention of waterborne infection.

The electronics can be networked to a central control point for remote operation or operate as independent devices.

While our controls are designed

to integrate seamlessly with our

e they can also be supplied as a ent standalone system to give the benefits of a well-managed control system when used with existing sanitaryware.

Remote water isolation

parameters

specialist range of sanitaryware,

Hygiene and maintenance purging

Local or networked capability

🚺 Automatic data logging – all

- 🚺 Automatic timed flow
- Automatic lockouts
- 🚺 Fully programmable
- Operates up to 8 outlets
- 🚺 Fully plug and play
- Low voltage, infrared or Piezo activation

# HIGHLY EFFICIENT **FLUSHING SYSTEMS**

We offer a wide selection of WC and urinal flush options available as standalone items or used in conjunction with our sanitaryware ranges.

These include electronic, pneumatic and mechanical cisterns and direct flushing valves with a wide range of robust activation devices. Highly water efficient
 Minimal service duct space required