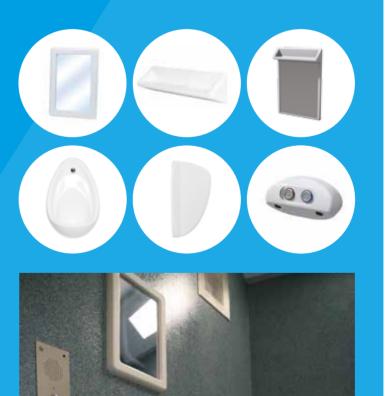

# SECURE WASHROOM ACCESSORIES

We provide a range of anti-ligature washroom accessories to complement our main sanitaryware items including taps, hand rails, shelves, mirrors, toilet roll holders and water outlets, all of which are made to the exact same highly robust standards.

#### POPULAR ACCESSORIES

Our accessories have been specifically developed to complement our core range of sanitaryware products providing you with a fully integrated washroom.

#### The range includes:

Mirrors Shelves Toilet roll holders Thermostatic mixing valves Manifold assemblies Key switches Urinals Anti-ligature grab rails Anti-ligature taps