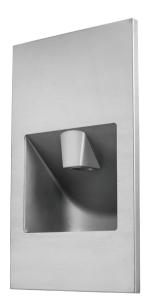

#### eatured model:

solid surface marine environment hand wash dryer

### WALLGATE SUPPLIES NEW CARNIVAL VESSELS

Following on from our initial success; supplying the Carnival Freedom Cruise Ship, Wallgate has now delivered hand washing facilities to several vessels in the Carnival Cruise Line fleet. The Thrii Marine was primarily chosen as a hand wash solution for customers using on-board restaurant facilities and has since been very well received.

The Thrii Marine was developed with Carnival using their corporate colours and is capable of withstanding the onslaught of marine environments. Wallgate has now supplied units to the Carnival Spirit, Carnival Liberty, Carnival Triumph, Carnival Conquest, Carnival Glory, Carnival Imagination and Carnival Breeze.