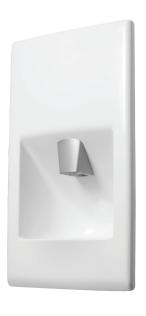

# WALLGATE THRII® HAND WASH DRYERS

The Thrii is the next generation all-in-one hand wash dryer unit that gives you complete control in the washroom.

It combines an attractive design with features that offer significant advantages over traditional washroom solutions. State-of-the-art technology and simple to use controls allow you to customise the Thrii to suit your specific requirements.

70% ON YOUR RUNNING

- Dispenses the soap as either liquid or foam
- 3-dryer speed settings
- Uses less than 0.3 litres of water per cycle
- Less than 0.02kWh electrical power per cycle
- Rapid wash cycle completed in 30 seconds

- Optional intelligent instantaneous water heater
- Front or rear service access
- Solid surface or stainless steel fascias
- Fascia and door made as one piece for effective cleaning
- Option to order Thrii 'engine' without fascia for bespoke fitting
- Disabled compliant options