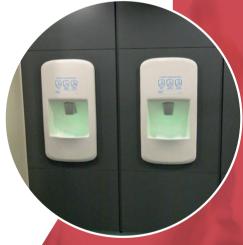

### HAND WASH DRYERS THAT SAVE MONEY AND IMPROVE FOOTFALL

**Featured model:** solid surface automatic hand wash dryer

**Featured model:** stainless steel automatic hand wash dryer

# WALLGATE THRII® HAND WASH DRYERS

The Thrii is the next generation all-in-one hand wash dryer unit that gives you complete control in the washroom.

It combines an attractive design with features that offer significant advantages over traditional washroom solutions. State-of-the-art technology and simple to use controls allow you to customise the Thrii to suit your specific requirements.