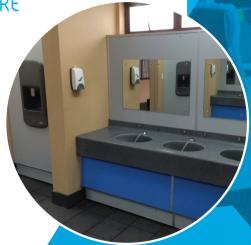

## ROBUST, EFFICIENT WASHROOM SOLUTION FOR NAISH FELTS

The office washroom facilities at Wiltshire-based felt manufacturer, Naish Felts, required a complete refurbishment and refit to their 'sixties' building due to wear and tear over the last 50 years.

The specification included renewal of all toilets, basins and hand wash units for both mens and ladies washrooms. Naish Felts also took advantage of the full package Wallgate offers, and continue to use its maintenance and soap as ongoing services.

Geoff Naish, Commercial Director at Naish Felts commented: "We were recommended Wallgate because of their specialist knowledge to be able to specify and install, however bespoke the project. Our expectations have been exceeded and we would definitely use their team again.

The feedback we have had from staff has been great, everybody is happy with the upgrade; I would soon hear about it if they were not up to scratch!"

The refurb job was straightforward, easy and hassle-free, allowing the project to be completed on schedule.