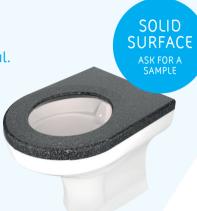

# EXTREMELY ROBUST WC PANS & URINALS

Our range of WC pans are made of highly damage-resistant, high grade solid surface material.

All models are of domestic appearance. The ST models have a permanently bonded, non-movable, solid surface seat. With approval

for dual flush, our WC pans are compatible with a wide range of flushing methods.

#### **FEATURES AND BENEFITS**

- Highly vandal-resistant
- Proven 25+ years life
- Contrasting seat colours
- Range of activation and control options
- Improved hygiene

- Hinged or fixed seat options
- Disabled compliant options
- Approved for low flush volumes
- Available in a range of colours
- Floor standing and wall hung pan options

**Featured model:** vandal-resistant solid surface back to wall WC pan with integral solid surface seat

We also manufacture a range of very tough urinals and urinal dividers for public washrooms, all made from highly durable solid surface composite material.