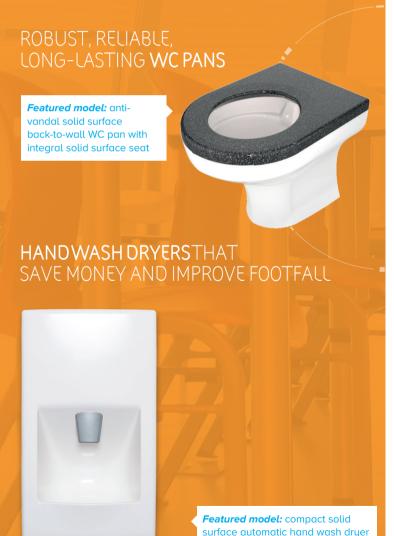

ROBUST, RELIABLE, LONG-LASTING WC PANS

HANDWASH DRYERS
THAT SAVE MONEY AND
IMPROVE FOOTFALL

Featured model: solid surface and stainless steel automatic hand wash dryers

### HAND WASH DRYERS THAT SAVE MONEY AND IMPROVE FOOTFALL

**Featured model:** solid surface automatic hand wash dryer

**Featured model:** stainless steel automatic hand wash dryer