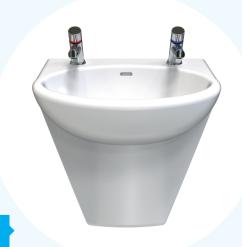

# VERSATILE DESIGN FOR BASINS AND VANITY TOPS

### Our range of basins cater for all applications within the commercial sector.

There are recessed, wall mounted and corner fit basins, together with vanity-top options. All can be coupled with our powerful water management systems.

Our comprehensive range of basins and vanity tops offer a one-stop-solution and are guaranteed to provide you with the right sanitaryware products for your project, offering value, performance and design.

#### **FEATURES AND BENEFITS**

- Extremely robust
- A wide range of tap and activation options
- Many sizes and shapes available
- Designed to protect the services
- Simple installation
- Available in a range of colours
- Easy to clean
- Hygienic

**Featured model:** front fixed solid surface basin with shroud