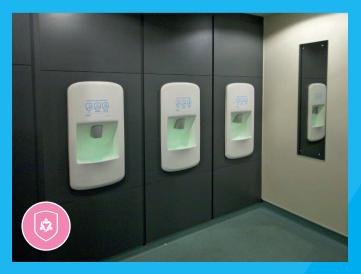

# WALLGATE THRII® HAND WASH DRYERS

The Thrii is the next generation all-in-one hand wash dryer unit that gives you complete control in the washroom.

It combines an attractive design with features that offer significant advantages over traditional washroom solutions. State-of-the-art technology and simple to use controls allow you to customise the Thrii to suit your specific requirements.

70% ON YOUR RUNNING

- Dispenses the soap as either liquid or foam
- 3-dryer speed settings
- Uses less than 0.3 litres of water per cycle
- Less than 0.02kWh electrical power per cycle
- Rapid wash cycle completed in 30 seconds

- Optional intelligent instantaneous water heater
- Front or rear service access
- Solid surface or stainless steel fascias
- Fascia and door made as one piece for effective cleaning
- Option to order Thrii 'engine' without fascia for bespoke fitting
- Disabled compliant options