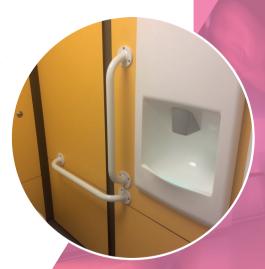

### WALLGATE HELPS IMPROVE PUBLIC CONVENIENCES IN THE NEW FOREST

The Barton Court project was highlighted as part of a three year refit programme to improve public conveniences in the New Forest region. With a strong focus on maximising water and energy efficiency and a previous successful working relationship with Wallgate, it was an obvious choice for New Forest District Council to appoint Wallgate again to carry out the supply and installation work to these washrooms

Stewart Phillips, Senior Street Scene Supervisor at New Forest District Council commented on the products used during the refit: "We used the Thrii hand wash unit and multi-unit flush pack. The Thrii hand wash dryer was our first choice – it is robust, durable and resistant to the coastal environment and salt atmosphere which was ideal for this project.

"The Wallgate team also developed a combined paper dispenser and bin holder to meet the original requirements for improving the overall efficiency of the building. Wallgate products always allow us to meet the project requirements, whether it is a simple or challenging scenario."