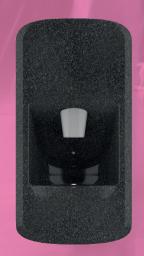

# WALLGATE THRII® HAND WASH DRYERS

The Thrii is the next generation all-in-one hand wash dryer unit that gives you complete control in the washroom.

It combines an attractive design with features that offer significant advantages over traditional washroom solutions. State-of-the-art technology and simple to use controls allow you to customise the Thrii to suit your specific requirements.

70% ON YOUR RUNNING

- Dispenses the soap as either liquid or foam
- 3-dryer speed settings
- Uses less than 0.3 litres of water per cycle
- Less than 0.02kWh electrical power per cycle
- Rapid wash cycle completed in 30 seconds

- Optional intelligent instantaneous water heater
- Front or rear service access
- Solid surface or stainless steel fascias
- Fascia and door made as one piece for effective cleaning
- Option to order Thrii 'engine' without fascia for bespoke fitting
- Disabled compliant options