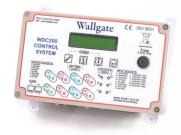

## We also provide a comprehensive range of electronic water management controls specifically developed for commercial environments.

Designed to assist with the management of waterborne infection, the electronic controllers incorporate features such as hygiene flush and data logging.

- Easy to install
- Very cost effective
- Low voltage activation
- Highly energy and water efficient
- Individual outlet or global setting capability
- Hygiene purge cycle

While our controls are designed to integrate seamlessly with our specialist range of sanitaryware, they can also be supplied as a standalone system to give the benefits of a well-managed

- Operates up to 8 valves
- Independent control of multiple outlets
- Easily programmable
- Prevents flooding and other abuse
- Piezo and/or infrared activation capable

control system when used with alternative sanitaryware.

Our electronic controller range has the ability to manage your entire water services.