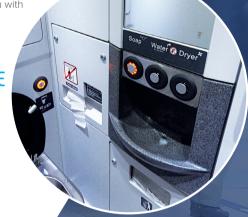

**Featured model:** railway compliant hand wash dryer

#### eatured model:

solid surface marine environment hand wash dryer

### WALLGATE SUPPLIES NEW CARNIVAL VESSELS

Following on from our initial success; supplying the Carnival Freedom Cruise Ship, Wallgate has now delivered hand washing facilities to several vessels in the Carnival Cruise Line fleet. The Thrii Marine was primarily chosen as a hand wash solution for customers using on-board restaurant facilities and has since been very well received.

The Thrii Marine was developed with Carnival using their corporate colours and is capable of withstanding the onslaught of marine environments. Wallgate has now supplied units to the Carnival Spirit, Carnival Liberty, Carnival Triumph, Carnival Conquest, Carnival Glory, Carnival Imagination and Carnival Breeze.