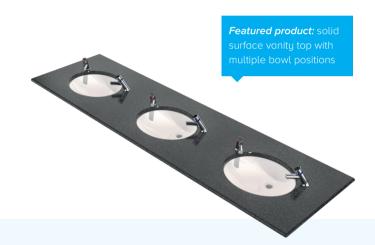

# VERSATILE DESIGN FOR BASINS AND VANITY TOPS

### Our range of basins cater for all applications within the commercial sector.

There are recessed, wall mounted and corner fit basins, together with vanity-top options. All can be coupled with our powerful water management systems.

Our comprehensive range of basins and vanity tops offer a one-stop-solution and are guaranteed to provide you with the right sanitaryware products for your project, offering value, performance and design.

**Featured model:** front fixed solid surface basin with shroud