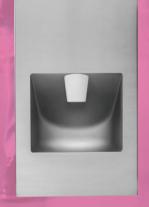

# WALLGATE THRII® HAND WASH DRYERS

The Thrii is the next generation all-in-one hand wash dryer unit that gives you complete control in the washroom.

It combines an attractive design with features that offer significant advantages over traditional washroom solutions. State-of-the-art technology and simple to use controls allow you to customise the Thrii to suit your specific requirements.

70% ON YOUR RUNNING

- Dispenses the soap as either liquid or foam
- 3-dryer speed settings
- Uses less than 0.3 litres of water per cycle
- Less than 0.02kWh electrical power per cycle
- Rapid wash cycle completed in 30 seconds

- Optional intelligent instantaneous water heater
- Front or rear service access
- Solid surface or stainless steel fascias
- Fascia and door made as one piece for effective cleaning
- Option to order Thrii 'engine' without fascia for bespoke fitting
- Disabled compliant options