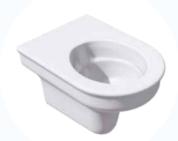

#### DAISY HILL DEMENTIA UNIT

Wallgate has worked closely with Bradford District Care Trust's architect, DLA Freeman White and the University of Stirling's Dementia Services Development Centre (DSDC) to introduce a new range of 'dementia-friendly' colours for its anti-ligature fixed toilet seats for the award winning Dementia Assessment Unit Centre at Daisy Hill House, Bradford.

The chosen solid grey colour was first developed for the dementia unit before being launched as a standard colour. It was agreed as dementia-friendly by the DSDC following the identified need for the white pan to have a minimum of 30LRV of colour difference to its seat, with a solid colour appearance without speckles.