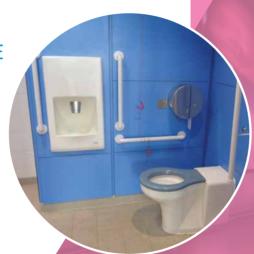

#### ROBUST, RELIABLE, LONG-LASTING **WC PANS**

Featured model: antivandal solid surface back-to-wall WC pan with integral solid surface seat

**Featured model:** compact solid surface automatic hand wash dryer