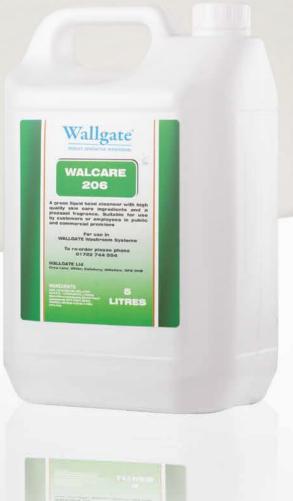

## HAND SOAP & CLEANING MATERIALS

The Walcare range offers a low cost option through to a more specialised version for at risk users. Available in 2.5 or 5 litre containers, all are formulated to provide a continuous trouble free operation. When used in our Thrii hand wash dryer units our soap can be dispensed as liquid or foam.