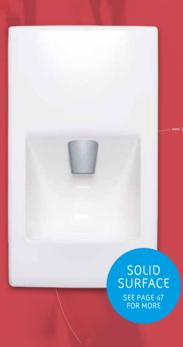

### SOLID SURFACE **TECHNOLOGY**

Our solid surface is made from a combination of specially formulated Polyester resin together with an extremely high grade Aluminium Trihydrate resulting in a very tough, high impact, chemical and fire-resistant material.

Our solid surface is manufactured without the use of a gel coated surface enabling the product to be continuously refreshed and renewed looking unspoilt for its life. The material meets the highest levels of durability and fire resistance.

Solid surface products have enabled end users to benefit from high quality sanitaryware, eliminating many of

the problems experienced by the use of conventional washroom materials and products.

The nature of the solid surface ensures products have longevity, typically 25 years or more. It is an ideal solution in environments such as commercial, healthcare and secure facilities where standard sanitaryware is not enough.

All our solid surface products meet our own very high quality and aesthetic standards, as well as the industry's national and international performance standards.

#### **SOLID SURFACE BENEFITS**

- Highly impact resistant
- Normalises the environment
- Bespoke designs

Innovative

- Non-flammable
- Wide colour range
- Renewable surface

Stain resistant