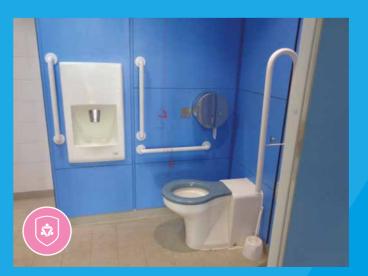

# WALLGATE, THE IDEAL CHOICE FOR HEALTHCARE

Working closely with the NHS and private care providers, we have developed the ideal range of sanitaryware products suitable for all mental healthcare applications from low risk environments to high security forensic healthcare.

These products are designed to be normal in appearance, highly damage-resistant and anti-ligature. What's more, our intelligent water controls help manage the behaviour of the service user and deliver efficient water and energy use. They help prevent infection, providing your buildings with safer and cost effective washrooms for years to come.

### HOW DOES WALLGATE SANITARYWARE BENEFIT THE HEALTHCARE SECTOR?

**ANTI-LIGATURE:** Designed and tested to reduce the risk of being used as a ligature attachment point

**DAMAGE-RESISTANT:** Designed and manufactured to be extremely robust, withstanding deliberate misuse or damage

**NORMALISATION:** Designed to appear and operate as conventional washrooms, providing a familiar, secure and normalised environment

**USER MANAGEMENT:** Intelligently controlling user usage to maximise efficiencies while recording data and patterns for analysis