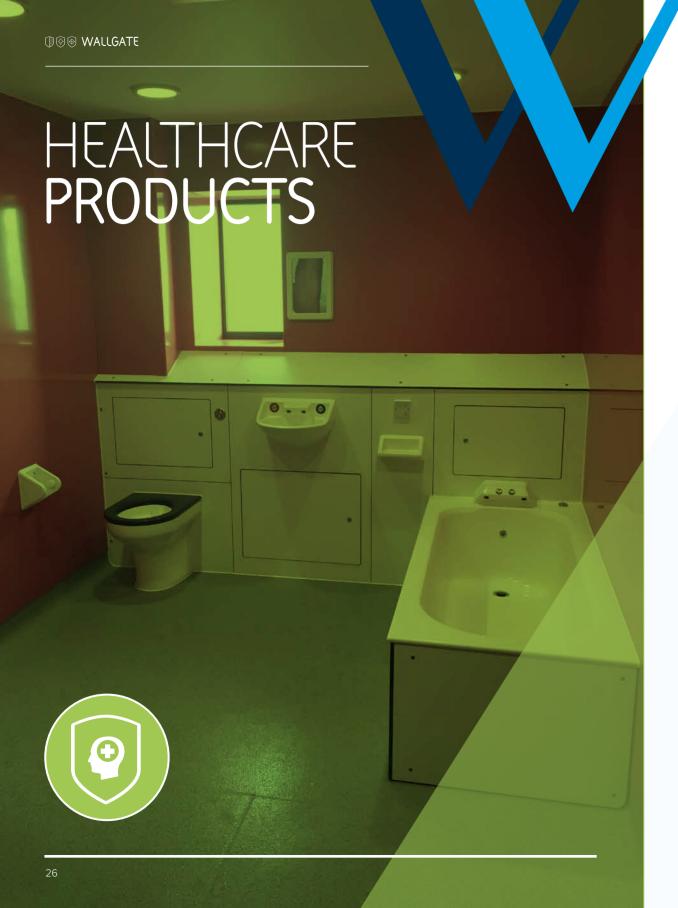

### EXTREMELY ROBUST WC PANS

Our range of WC pans are made of highly damage-resistant, high grade solid surface material.

All models are of domestic appearance to assist in normalising the environment and where necessary they are anti-ligature in design. The 'AST' models have a permanently bonded non-movable, anti-ligature solid surface seat.

#### **FEATURES AND BENEFITS**

- Anti-ligature
- Normalising environment
- Highly damage-resistant
- Improved hygiene
- Highly robust
- Easily re-finished to retain appearance
- Contrasting seat colours

- Range of activation and control options
- Disabled compliant options
- Approved for low flush volumes
- Hinged or fixed seat options
- Range of colours
- Floor standing or wall hung options