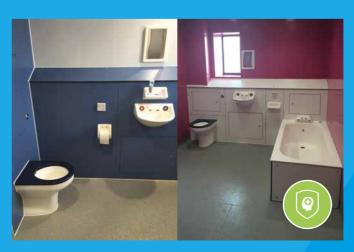

# WALLGATE, THE IDEAL CHOICE FOR HEALTHCARE

Working closely with the NHS and private care providers, we have developed the ideal range of sanitaryware products suitable for all mental healthcare applications from low risk environments to high security forensic healthcare.

These products are designed to be normal in appearance, highly damage-resistant and anti-ligature. What's more, our intelligent water controls help manage the behaviour of the service user and deliver efficient water and energy use. They help prevent infection, providing your buildings with safer and cost effective washrooms for years to come.

## EXPERT INNOVATORS IN HEALTHCARE

We are the market leader and specialist in the design and manufacture of robust, innovative, efficient washrooms and sanitaryware solutions, making us the ideal choice for the mental health sector.

With bespoke manufacturing capabilities and in-house R&D, we provide highly effective washroom solutions to suit your needs. Our secure anti-ligature, normalising yet highly robust sanitaryware combined with its electronic water management control systems assist with the management of the service user.