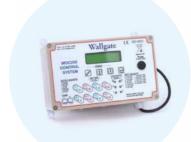

### VERSATILE DESIGN FOR BASINS AND VANITY TOPS

Our range of basins cater for all applications within the commercial sector.

There are recessed, wall mounted and corner fit basins, together with vanity-top options. All can be coupled with our powerful water management systems.

**Featured model:** front fixed solid surface basin with shroud

### INNOVATIVE DESIGN FOR BASINS AND VANITY TOPS

Our range of solid surface basins and vanity tops are designed to be anti-ligature and tough yet normal in appearance.

To aid infection control, all basins are manufactured as one piece and designed with clean smooth lines to avoid retaining dirt.

Water activation is via infrared or Piezo sensors dispensing through anti-ligature, regulated water outlets. All services to and from the basin are concealed, managed by our electronic controllers.

#### **CUSTOM VANITY TOPS**

Designed to be robust, anti-ligature and domestic in appearance they are manufactured specifically for your project requirements from high-grade solid surface materials finished as a one piece seamless construction; with a wide range of anti-ligature bowls, taps and activation options.

### Featured model: vanity top with under mount basin