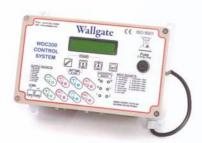

### INTELLIGENT WATER CONTROLS

We provide a comprehensive range of electronic water management controls specifically developed for the secure healthcare environment. The range has been designed to assist with the management of the patient and the prevention of waterborne infection.

The electronics can be networked to a central control point for remote operation or operate as independent devices.

While our controls are designed to integrate seamlessly with our

- Automatic timed flow
- Automatic lockouts
- Fully programmable
- Operates up to 8 outlets
- Fully plug and play
- Low voltage, Infrared or Piezo activation

specialist range of sanitaryware, they can also be supplied as a standalone system to give the benefits of a well-managed control system when used with existing sanitaryware.

- Local or networked capability
- Automatic data logging all parameters

### INTELLIGENT WATER CONTROLS

We supply a comprehensive range of electronic, mechanical and pneumatic water-activation methods for our WCs, basins and showers together with a range of highly capable and flexible electronic controls.

The electronic controller range has the ability to manage water only or water, lighting and power to one or two rooms. Incorporating features such as timed flow, purge cycles, time slots and lock outs, they also log and store individual outlet activity for analysis.

The electronics can be networked to a central control point for remote operation or operate as independent devices.

While our controls are designed to integrate seamlessly with our specialist range of sanitaryware,

they can also be supplied as a standalone system to give the benefits of a well-managed control system when used with existing sanitaryware.

In addition to the above, a range with pneumatic activation is available.

#### **FEATURES AND BENEFITS**

- Automatic timed flow
- Automatic lockouts
- Fully programmable
- Operates up to 8 outlets
- Fully plug and play

- Low voltage, Infrared or Piezo activation
- Hygiene and maintenance purging
- Remote water, power and light isolation
- Local or networked capability
- Automatic data logging all paramaters