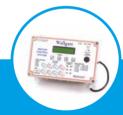

### INTELLIGENT WATER CONTROLS

We supply a comprehensive range of electronic, mechanical and pneumatic water-activation methods for our WCs, basins and showers together with a range of highly capable and flexible electronic controls.

The electronic controller range has the ability to manage water only or water, lighting and power to one or two rooms. Incorporating features such as timed flow, purge cycles, time slots and lock outs, they also log and store individual outlet activity for analysis.

The electronics can be networked to a central control point for remote operation or operate as independent devices.

While our controls are designed to integrate seamlessly with our specialist range of sanitaryware,

they can also be supplied as a standalone system to give the benefits of a well-managed control system when used with existing sanitaryware.

In addition to the above, a range with pneumatic activation is available.

#### **FEATURES AND BENEFITS**

- Automatic timed flow
- Automatic lockouts
- Fully programmable
- Operates up to 8 outlets
- Fully plug and play

- Low voltage, Infrared or Piezo activation
- Hygiene and maintenance purging
- Remote water, power and light isolation
- Local or networked capability
- Automatic data logging all paramaters