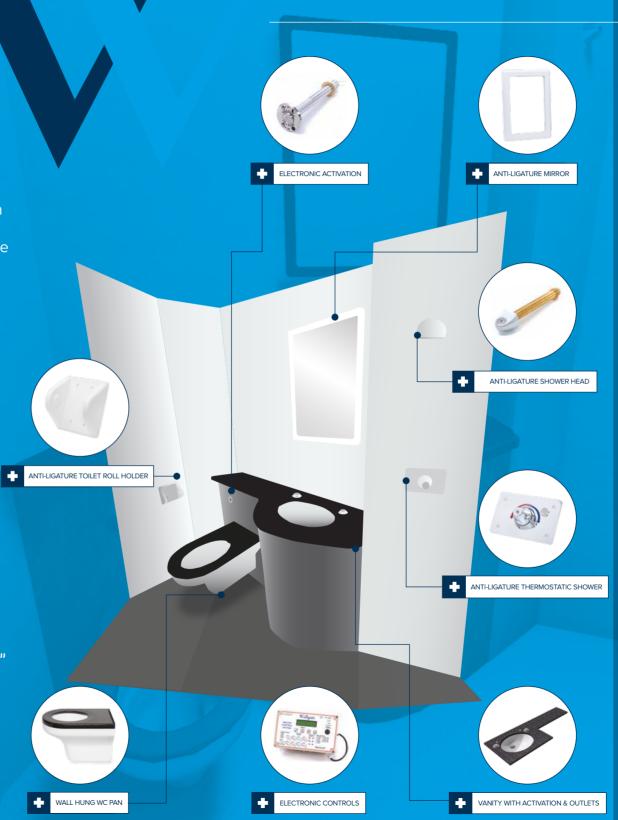

Working closely with Kier Major Projects, architects Gilling Dodd and WLMHT, we have developed sanitaryware and electronic control to meet the specific requirements of this high secure facility. Our products include a new range of high security mirrors, temperature adjustable patient showers and a high level of electronic water management to give staff full and safe control over the services within the secure washrooms. In addition these products help maintain a normalising or non-institutional environment.

### INNOVATIVE DESIGN FOR BASINS AND VANITY TOPS

Our range of solid surface basins and vanity tops are designed to be anti-ligature and tough yet normal in appearance.

To aid infection control, all basins are manufactured as one piece and designed with clean smooth lines to avoid retaining dirt.

Water activation is via infrared or Piezo sensors dispensing through anti-ligature, regulated water outlets. All services to and from the basin are concealed, managed by our electronic controllers.

### SAFE, RELIABLE SHOWERS & BATHS

We produce a range of anti-ligature shower heads and solid surface baths for use in the secure healthcare environments.

The water activation and flow is via anti-ligature Piezo buttons or infrared sensors and integral water outlets, all managed by our WDC range

#### **SHOWERS**

We have a number of anti-ligature shower activation options ranging from simple pre-set single temperature, through to thermostatically controlled user choice, catering for all patient groups.

Each can be dispensed through wall or ceiling mounted anti-ligature shower heads including a detachable option. All are managed by our WDC range of controllers.

### INTELLIGENT WATER CONTROLS

We provide a comprehensive range of electronic water management controls specifically developed for the secure healthcare environment. The range has been designed to assist with the management of the patient and the prevention of waterborne infection.