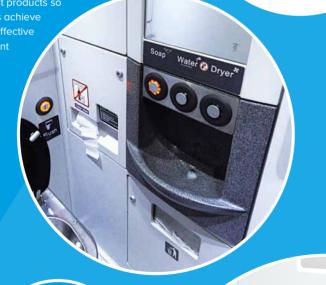

### WALLGATE THRII® HAND WASH DRYERS

The Thrii is the next generation all-in-one hand wash dryer unit that gives you complete control in the washroom.

It combines an attractive design with features that offer significant advantages over traditional washroom solutions. State-of-the-art technology

- Dispenses the soap as either liquid or foam
- 3-dryer speed settings
- Uses less than 0.3 litres of water per cycle
- Less than 0.02kWh electrical power per cycle
- Rapid wash cycle completed in 30 seconds

and simple to use controls allow you to customise the Thrii to suit your specific requirements.

- Optional intelligent instantaneous water heater
- Front or rear service access
- Solid surface or stainless steel fascias
- Fascia and door made as one piece for effective cleaning
- Option to order Thrii 'engine' without fascia for bespoke fitting