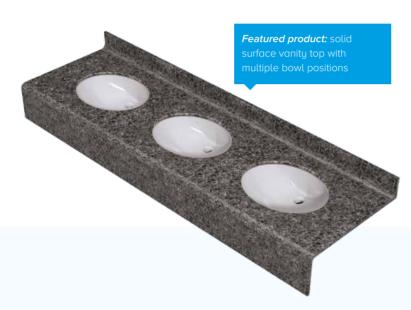

### VERSATILE DESIGN FOR BASINS AND VANITY TOPS

Our range of basins cater for all applications within the commercial sector.

There are recessed, wall mounted and corner fit basins, together with vanity-top options. All can be coupled with our powerful water management systems.

Our comprehensive range of basins and vanity tops offer a one-stop-solution and are guaranteed to provide you with the right sanitaryware products for your project, offering value, performance and design.

**Featured model:** front fixed solid surface basin with shroud