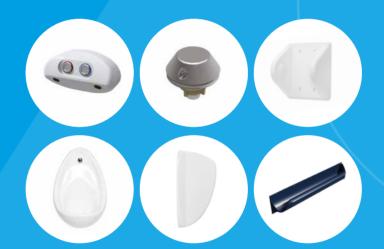

### HEALTHCARE WASHROOM ACCESSORIES

We provide a range of anti-ligature washroom accessories to complement our main sanitaryware items including taps, hand rails, shelves, mirrors, toilet roll holders and water outlets, all of which are made to the exact same highly robust standards.

#### POPULAR ACCESSORIES

Our accessories have been specifically developed to complement our core range of sanitaryware products providing you with a fully integrated washroom.

#### The range includes:

Mirrors

Shelves

Toilet roll holders

Anti-ligature grab rails

Urinals

Anti-ligature taps

Key switches

Floor drains