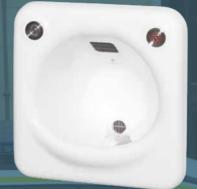

### ROBUST, ANTI-LIGATURE, LONG-LASTING BASINS

**Featured model:** anti-ligature solid surface recessed wash basin

**SURFACE** 

ROBUST, RELIABLE, LONG-LASTING WC PANS

Featured model: anti-ligature solid surface corner WC pan WALLGATE A PART
OF NEW STATE-OF-THEART CUSTODY SUITE