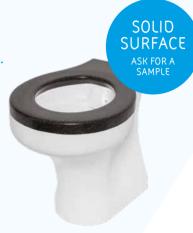

### EXTREMELY ROBUST WC PANS & URINALS

Our range of WC pans are made of highly damage-resistant, high grade solid surface material.

All models are of domestic appearance. The ST models have a permanently bonded, non-movable, solid surface seat. With approval for

dual flush, our range of WCs are compatible with a wide range of flushing methods.

#### FEATURES AND BENEFITS

- Highly vandal-resistant
- Proven 25+ years life
- Contrasting seat colours
- Range of activation and control options
- Improved hygiene

- Hinged or fixed seat options
- Disabled compliant options
- Approved for low flush volumes
- Available in a range of colours
- Floor standing and wall hung pan options

Featured model: vandal-resistant solid surface back to wall WC pan with integral solid surface

We also manufacture a range of very tough urinals and urinal dividers for public washrooms, all made from highly durable solid surface composite material.