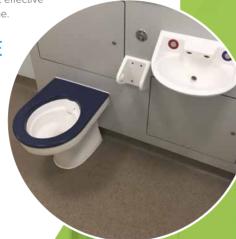

ROBUST, RELIABLE, LONG-LASTING BASINS

Featured model: anti-ligature solid surface basin with dual outlets & Piezo activation

ROBUST, RELIABLE, LONG-LASTING WC PANS

Featured model:
anti-ligature solid surface
WC pan with fixed seat