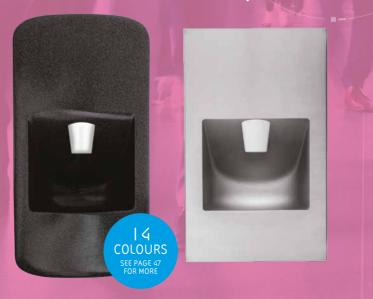

ROBUST, RELIABLE, LONG-LASTING WC PANS

Featured model: anti-vandal solid surface back-to-wall WC pan with integral solid surface seat

HAND WASH DRYERS
THAT SAVE MONEY AND
IMPROVE FOOTFALL

SOLID

Featured model:

solid surface and stainless steel automatic hand wash dryers

WALLGATE HELPS IMPROVE PUBLIC CONVENIENCES IN THE NEW FOREST

The Barton Court project was highlighted as part of a three year refit programme to improve public conveniences in the New Forest region. With a strong focus on maximising water and energy efficiency and a previous successful working relationship with Wallgate, it was an obvious choice for New Forest District Council to appoint Wallgate again to carry out the supply and installation work to these washrooms