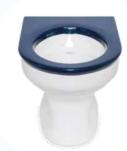

ROBUST, RELIABLE, LONG-LASTING BASINS

Featured model: anti-ligature solid surface basin with dual outlets & Piezo activation

ROBUST, RELIABLE, LONG-LASTING WC PANS

Featured model:
anti-ligature solid surface
WC pan with fixed seat

### EXTREMELY ROBUST WC PANS

Our range of WC pans are made of highly damage-resistant, high grade solid surface material.

All models are of domestic appearance to assist in normalising the environment and where necessary they are anti-ligature in design. The 'AST' models have a permanently bonded non-movable, anti-ligature solid surface seat.

#### **FEATURES AND BENEFITS**

- Anti-ligature
- Normalising environment
- Highly damage-resistant
- Improved hygiene
- Highly robust
- Easily re-finished to retain appearance
- Contrasting seat colours