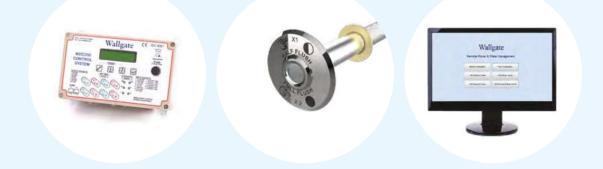

# INTELLIGENT WATER CONTROLS

We provide a comprehensive range of electronic water management controls specifically developed for the secure healthcare environment. The range has been designed to assist with the management of the

specialist range of sanitaryware,

they can also be supplied as

the benefits of a well-managed

control system when used with

existing sanitaryware.

Remote water isolation

Automatic data logging all parameters

a standalone system to give

patient and the prevention of waterborne infection.

We also offer a range with pneumatic

or mechanical activation

The electronics can be networked to a central control point for remote operation or operate as independent devices.

While our controls are designed to integrate seamlessly with our

- Automatic timed flow
- Automatic lockouts
- Fully programmable
- Operates up to 8 outlets
- Fully plug and play
- Low voltage, Infrared or Piezo activation