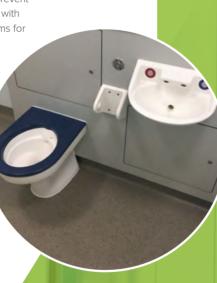

# EXTREMELY ROBUST WC PANS

Our range of WC pans are made of highly damage-resistant, high grade solid surface material.

All models are of domestic appearance to assist in normalising the environment and where necessary they are anti-ligature in design. The AST models have a permanently bonded non-movable, anti-ligature solid surface seat. With dual flush approval, our range of WCs are compatible with a wide range of flushing methods.

#### FEATURES AND BENEFITS

- 🚺 Anti-ligature
- Normalising environment
- Highly damage-resistant
- Improved hygiene
- Highly robust
- Easily re-finished to
- retain appearance
- Contrasting seat colours

- Range of activation and control options
- Disabled compliant options
- Approved for low flush volumes
- Hinged or fixed seat options
- Range of colours
- Floor standing or wall hung options

#### Our range of solid surface basins and vanity tops are designed to be anti-ligature and tough yet normal in appearance.

To aid infection control, all basins are manufactured as one piece and designed with clean smooth lines to avoid retaining dirt.