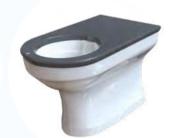

#### ROBUST, RELIABLE, LONG-LASTING WC PANS

*Featured model:* anti-ligature solid surface WC pan with fixed seat

# EXTREMELY ROBUST WC PANS

Our range of WC pans are made of highly damage-resistant, high grade solid surface material.

All models are of domestic appearance to assist in normalising the environment and where necessary they are anti-ligature in design. The AST models have a permanently bonded non-movable, anti-ligature solid surface seat. With dual flush approval, our range of WCs are compatible with a wide range of flushing methods.