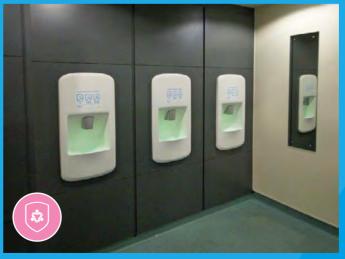

## **WALLGATE THRII®** HAND WASH DRYERS

#### The Thrii is the next generation all-in-one hand wash druer unit that gives you complete control in the washroom.

It combines an attractive design with features that offer significant advantages over traditional washroom solutions. State-of-the-art technology

- Dispenses the soap as either liquid or foam
- 3-dryer speed settings
- Uses less than 0.3 litres of water per cycle
- Less than 0.02kWh electrical power per cycle
- Rapid wash cycle completed in 30 seconds

and simple to use controls allow you to customise the Thrii to suit your specific requirements.

- Optional intelligent instantaneous water heater
- Front or rear service access
- Solid surface or stainless steel fascias
- Fascia and door made as one piece for effective cleaning
- Option to order Thrii 'engine' without fascia for bespoke fitting
- Disabled compliant options