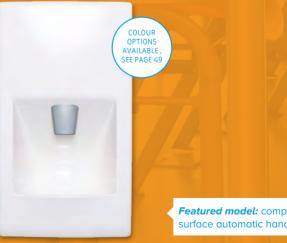

#### HAND WASH DRYERS THAT SAVE MONEY AND IMPROVE FOOTFALL

Featured model: compact solid surface automatic hand wash druer

SURFAC

SEE PAGE