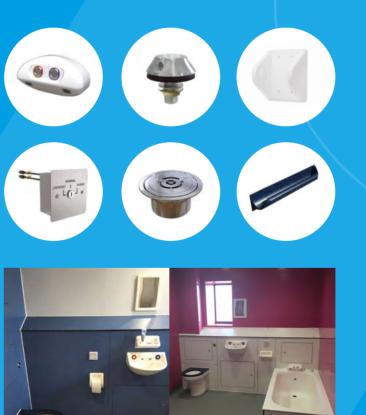

## COMMERCIAL WASHROOM **ACCESSORIES**

We provide a range of communal washroom accessories to complement our main sanitaryware items including taps, drinking fountains, hand rails, robust shelves, mirrors and toilet roll holders, all of which are made to the exact same highly robust standards.

#### POPULAR ACCESSORIES

Our accessories have been specifically developed to complement our core range of sanitaryware products, providing you with a fully integrated washroom.

#### The range includes:

Shelves Mirrors Grab rails Toilet roll holders Taps Thermostatic mixing valves Nappy chutes Drinking fountains Tissue dispensers Hand dryers

**FIND MORE** ACCESSORIES ONLINE

## **HEALTHCARE WASHROOM ACCESSORIES**

We provide a range of anti-ligature washroom accessories to complement our main sanitaryware items including taps, hand rails, shelves, mirrors, toilet roll holders and water outlets, all of which are made to the exact same highly robust standards.

#### POPULAR ACCESSORIES

Our accessories have been specifically developed to complement our core range of sanitaryware products providing you with a fully integrated washroom.

#### The range includes:

Mirrors Shelves Toilet roll holders Anti-ligature grab rails Urinals Anti-ligature taps Key switches Floor drains

**FIND MORE** ACCESSORIES ONLINE