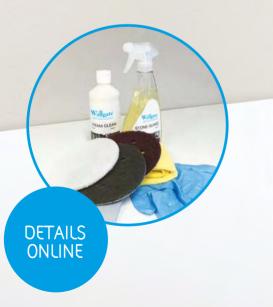

# HAND SOAP & CLEANING MATERIALS

The Walcare range offers a low cost option through to a more specialised version for at risk users. Available in 2.5 or 5 litre containers, all are formulated to provide a continuous trouble free operation. When used in our Thrii hand wash dryer units our soap can be dispensed as liquid or foam.

We offer a pack containing all of the materials required for everyday cleaning, refreshing and re-finishing to keep your solid surface both hygienic and in pristine condition.

<image><section-header><section-header><section-header><section-header><section-header><text><text><text><text><text>