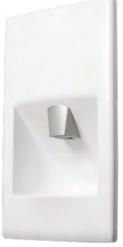

## **WALLGATE THRII®** HAND WASH DRYERS

#### The Thrii is the next generation all-in-one hand wash druer unit that gives you complete control in the washroom.

It combines an attractive design with features that offer significant advantages over traditional washroom solutions. State-of-the-art technology

- Dispenses the soap as either liquid or foam
- 3-dryer speed settings
- Uses less than 0.3 litres of water per cycle
- Less than 0.02kWh electrical power per cycle
- Rapid wash cycle completed in 30 seconds

and simple to use controls allow you to customise the Thrii to suit your specific requirements.

- Optional intelligent instantaneous water heater
- Front or rear service access
- Solid surface or stainless steel fascias
- Fascia and door made as one piece for effective cleaning
- Option to order Thrii 'engine' without fascia for bespoke fitting
- Disabled compliant options