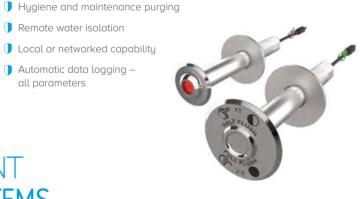

# INTELLIGENT WATER CONTROLS

We provide a comprehensive range of electronic water management controls specifically developed for the secure healthcare environment. The range has been designed to assist with the management of the

specialist range of sanitaryware,

they can also be supplied as

the benefits of a well-managed

control system when used with

existing sanitaryware.

Remote water isolation

Automatic data logging all parameters

a standalone system to give

patient and the prevention of waterborne infection.

We also offer a range with pneumatic

or mechanical activation

The electronics can be networked to a central control point for remote operation or operate as independent devices.

While our controls are designed to integrate seamlessly with our

- Automatic timed flow
- Automatic lockouts
- Fully programmable
- Operates up to 8 outlets
- Fully plug and play
- Low voltage, Infrared or Piezo activation

In addition to the above, a range with pneumatic activation is available.

Low voltage, infrared or Piezo activation
 Hygiene and maintenance purging
 Remote water, power and light isolation
 Local or networked capability

The electronics can be networked

to a central control point for

remote operation or operate

While our controls are designed

to integrate seamlessly with our

specialist range of sanitaryware,

as independent devices.

🚺 Automatic data logging – all parameters