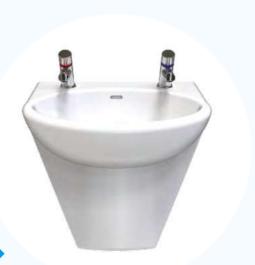

#### ROBUST, RELIABLE, LONG-LASTING BASINS

*Featured model:* anti-ligature solid surface wash basin

## ROBUST, DURABLE BASINS

In the secure sector, anti-ligature and anti-vandal sanitaryware are paramount factors to consider when installing washrooms.

Our range of basins cater for all applications including the highest risk areas and environments.

Made from highly robust solid surface material, they are normal in appearance and many have anti-ligature properties. There are a range of options available, to suit specific needs, and all can be coupled with our powerful water management systems.