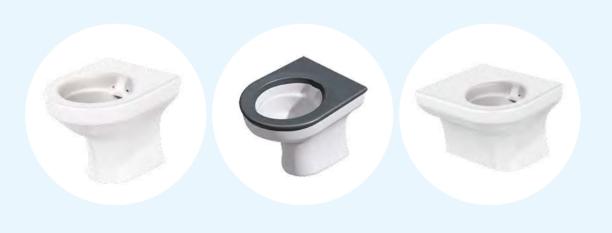

# EXTREMELY ROBUST WC PANS & URINALS

# Our range of WC pans are made of highly damage-resistant, high grade solid surface material.

All models are of domestic appearance. The ST models have a permanently bonded, non-movable, solid surface seat. With approval

#### FEATURES AND BENEFITS

- 🚺 Highly vandal-resistant
- Proven 25+ years life
- Contrasting seat colours
  Range of activation and control options
- Improved hygiene

for dual flush, our WC pans are compatible with a wide range of flushing methods.

- Approved for low flush volumes
- Available in a range of colours
- Available in a range of colour.
- Floor standing and wall hung pan options

*Featured model:* vandal-resistant solid surface back to wall WC pan with integral solid surface seat