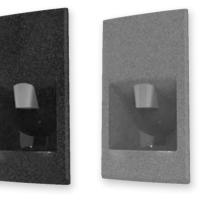

## **WALLGATE THRII®** HAND WASH DRYERS

#### The Thrii is the next generation all-in-one hand wash druer unit that gives you complete control in the washroom.

It combines an attractive design with features that offer significant advantages over traditional washroom solutions. State-of-the-art technology

- Dispenses the soap as either liquid or foam
- 3-dryer speed settings
- Uses less than 0.3 litres of water per cycle
- Less than 0.02kWh electrical power per cycle
- Rapid wash cycle completed in 30 seconds

and simple to use controls allow you to customise the Thrii to suit your specific requirements.

- Optional intelligent instantaneous water heater
- Front or rear service access
- Solid surface or stainless steel fascias
- Fascia and door made as one piece for effective cleaning
- Option to order Thrii 'engine' without fascia for bespoke fitting
- Disabled compliant options